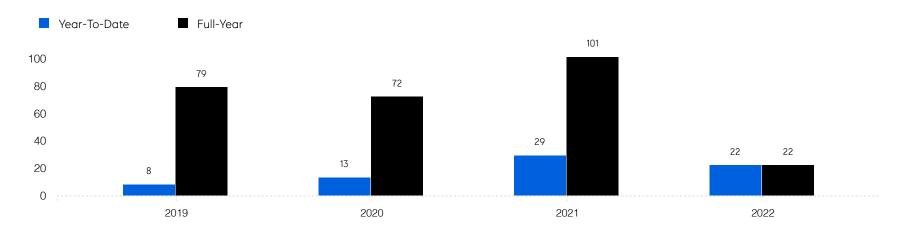

.2%    |
|                       | # OF CONTRACTS | 25           | 21           | -16.0%   |
|                       | # NEW LISTINGS | 31           | 27           | -12.9%   |
| Condo/Co-op/Townhouse | # OF SALES     | 5            | 3            | -40.0%   |
|                       | SALES VOLUME   | \$2,361,000  | \$1,585,000  | -32.9%   |
|                       | MEDIAN PRICE   | \$450,000    | \$490,000    | 8.9%     |
|                       | AVERAGE PRICE  | \$472,200    | \$528,333    | 11.9%    |
|                       | AVERAGE DOM    | 114          | 87           | -23.7%   |
|                       | # OF CONTRACTS | 2            | 3            | 50.0%    |
|                       | # NEW LISTINGS | 1            | 5            | 400.0%   |

## Watchung

#### Historic Sales



#### Historic Sales Prices



### COMPASS

Source: Garden State MLS, 01/01/2019 to 03/31/2022 Source: NJMLS, 01/01/2019 to 03/31/2022 Source: Hudson MLS, 01/01/2019 to 03/31/2022

Compass is a licensed real estate broker and abides by Equal Housing Opportunity laws. All material presented herein is intended for informational purposes only. Information is compiled from sources deemed reliable but is subject to errors, omissions, changes in price, condition, sale, or withdrawal without notice. No statement is made as to the accuracy of any description. All measurements and square footages are approximate. This is not intended to solicit property already listed. Nothing herein shall be construed as legal, accounting or other professional advice outside the realm of real estate brokerage.