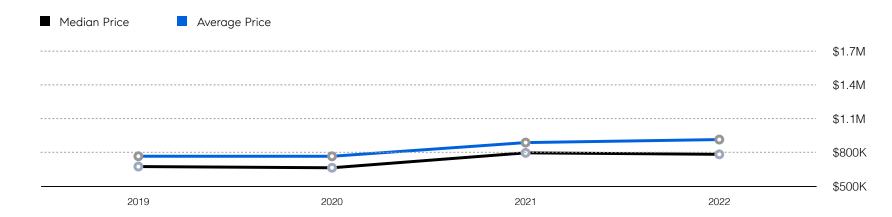

| # OF CONTRACTS | 25           | 21           | -16.0%   |
|                       | # NEW LISTINGS | 31           | 27           | -12.9%   |
| Condo/Co-op/Townhouse | # OF SALES     | 5            | 3            | -40.0%   |
|                       | SALES VOLUME   | \$2,361,000  | \$1,585,000  | -32.9%   |
|                       | MEDIAN PRICE   | \$450,000    | \$490,000    | 8.9%     |
|                       | AVERAGE PRICE  | \$472,200    | \$528,333    | 11.9%    |
|                       | AVERAGE DOM    | 114          | 87           | -23.7%   |
|                       | # OF CONTRACTS | 2            | 3            | 50.0%    |
|                       | # NEW LISTINGS | 1            | 5            | 400.0%   |

## Watchung

#### Historic Sales



#### Historic Sales Prices



### COMPASS

Source: Garden State MLS, 01/01/2019 to 03/31/2022 Source: NJMLS, 01/01/2019 to 03/31/2022 Source: Hudson MLS, 01/01/2019 to 03/31/2022

Compass is a licensed real estate broker and abides by Equal Housing Opportunity laws. All material presented herein is intended for informational purposes only. Information is compiled from sources deemed reliable but is subject to errors, omissions, changes in price, condition, sale, or withdrawal without notice. No statement is made as to the accuracy of any description. All measurements and square footages are approximate. This is not intended to solicit property already listed. Nothing herein shall be construed as legal, accounting or other professional advice outside the realm of real estate brokerage.